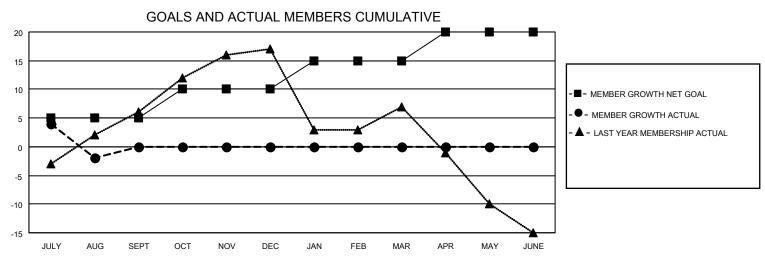

## LOCATION ARKANSAS District 7 L Results as of: 8/31/2022

| Clubs                 |               |           |               | Members               |                        |                         |                                                    |
|-----------------------|---------------|-----------|---------------|-----------------------|------------------------|-------------------------|----------------------------------------------------|
| RESULTS FOR 2022-2023 |               |           |               | RESULTS FOR 2022-2023 |                        |                         |                                                    |
| QUARTER               | NEW CLUB GOAL | NEW CLUBS | DROPPED CLUBS | QUARTER MEM           | BER GROWTH NET<br>GOAL | MEMBER GROWTH<br>ACTUAL | DROPPED<br>MEMBERS ACTUAL<br>(including transfers) |
| JULY/AUG/SEPT         | 1             | 0         | 0             | JULY/AUG/SEPT         | 5                      | 12                      | 13                                                 |
| OCT/NOV/DEC           | 1             | 0         | 0             | OCT/NOV/DEC           | 5                      | 0                       | 0                                                  |
| JAN/FEB/MAR           | 1             | 0         | 0             | JAN/FEB/MAR           | 5                      | 0                       | 0                                                  |
| APR/MAY/JUNE          | 1             | 0         | 0             | APR/MAY/JUNE          | 5                      | 0                       | 0                                                  |